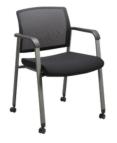

## CREATING WHAT WORKS FOR YOU.

BLACK LEATHER LLR84577 \$170.19

MESH BACK W/ CASTERS LLR30953 \$189.79

MESH BACK LLR30956 \$180.29

EXECUTIVE LEATHER LLR60122 \$177.69

RECEPTION LLR69507 \$104.59

Lorell®'s mission is to create solutions that work for you, not only in function, style, and quality but also in price. Its product line is continuously expanding with solutions and products that make sense in today's offices from the front door to the back.