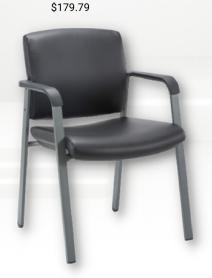

## CREATING WHAT WORKS FOR YOU.

BLACK LEATHER LLR84577 \$170.19

MESH BACK W/ CASTERS LLR30953 \$189.79

MESH BACK LLR30956 \$180.29

EXECUTIVE LEATHER LLR60122 \$177.69

RECEPTION LLR69507 \$104.59

Lorell®'s mission is to create solutions that work for you, not only in function, style, and quality but also in price. Its product line is continuously expanding with solutions and products that make sense in today's offices from the front door to the back.